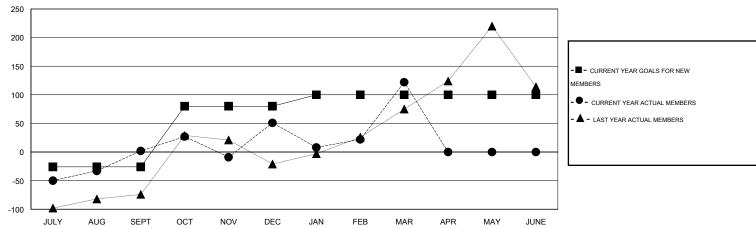

#### GOALS AND ACTUAL MEMBERS CUMULATIVE

| DROPPED CLUBS: 4     |     | 64 CLUBS OF 101 ADDED 1 OR MORE<br>NEW MEMBERS | GENDER DISTRIBUTION   |                |       |
|----------------------|-----|------------------------------------------------|-----------------------|----------------|-------|
|                      |     |                                                | MALE                  | 2,152 (77.58%) |       |
| DROPPED MEMBERS      |     |                                                | FEMALE                | 622 (22.42%)   |       |
| DECEASED             | 7   |                                                |                       |                |       |
|                      | 85  | CLICK HERE FOR HEALTH                          | FAMILY UNIT MEMBERS   |                | 1,040 |
| CLUB CANCELLED OTHER | 199 | ASSESSMENT DATA                                | HEAD OF HOUSEHOLD     |                | 483   |
| TOTAL                | 291 |                                                | NON-HEAD OF HOUSEHOLD |                |       |