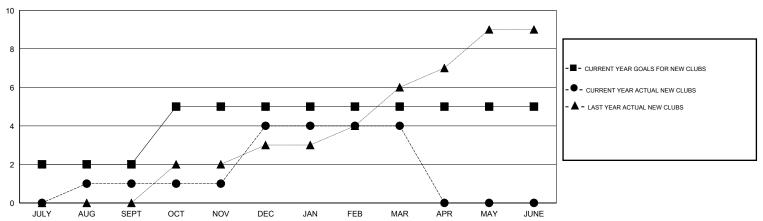

C   | 3                | 3                   | 2                          | 1                           | OCT/NOV/DEC           | 106                | 151                        | 102                          | 49                          |  |
| JAN/FEB/MAR   | 0                | 0                   | 1                          | -1                          | JAN/FEB/MAR           | 20                 | 179                        | 108                          | 71                          |  |
| APR/MAY/JUNE  | 0                | 0                   | 0                          | 0                           | APR/MAY/JUNE          | 0                  | 0                          | 0                            | 0                           |  |

### GOALS AND ACTUAL NEW CLUBS CUMULATIVE



#### GOALS AND ACTUAL MEMBERS CUMULATIVE



| DROPPED CLUBS: 4     |     | 64 CLUBS OF 101 ADDED 1 OR MORE<br>NEW MEMBERS | GENDER DISTRIBUTION   |                |       |
|----------------------|-----|------------------------------------------------|-----------------------|----------------|-------|
|                      |     |                                                | MALE                  | 2,152 (77.58%) |       |
| DROPPED MEMBERS      |     |                                                | FEMALE                | 622 (22.42%)   |       |
| DECEASED             | 7   |                                                |                       |                |       |
|                      | 85  | CLICK HERE FOR HEALTH                          | FAMILY UNIT MEMBERS   |